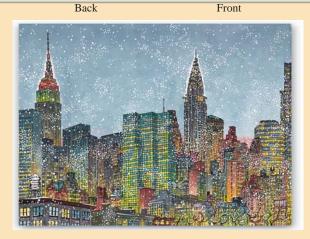

Season's Greetings and best wishes for the Happiest of New Years MR111

Season's Greetings and Best Wishes for a Happy New Year MR112

Cards MR113 and MR114 are 5-3/8" x 7-7/8" with white envelopes.

Greetings of the Season and Best Wishes for a Happy New Year MR113

GREETINGS of the Season and Best Wishes for the New Year MR11

Cards are 5" x 7" and may be ordered as blank notecards or with a greeting.

Page 2 Sale cards are only with the verse shown. In boxes of 25 with foil-lined envelopes, cards are 5-5/8" x 7-7/8".